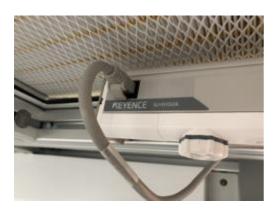

### **Nadatech T6 Wafer Sorter**

| Manufacturer        | Nadatech                       |
|---------------------|--------------------------------|
| Model               | T6                             |
| Description         | Nadatech T Series Wafer Sorter |
| Other information   | TWM300-1                       |
| Year of manufacture | 9/19/2013                      |
| Serial number       | 13-678-0154                    |
| Wafer size          | 12 inch                        |
| Condition           | Excellent                      |
| Number of Units     | 2                              |
| Product description |                                |
| Configuration No.   | T6-AA0000-1X2-377-E-1S0-0101   |
| Robot Mfr.          | STÄUBLI                        |
| Туре                | TX90 SCR                       |
| S/W OS              | Windows 7 Pro                  |
| Load Port Mfr.      | SHINKO / Brooks Automation     |
| Туре                | SELOP12F25-S7NT002             |
| Load Port Installed | 2                              |
| Static Eliminators  | Keyence / SJ-H132A             |
| Facility Power      | 400V, 3 phase, 50/60Gz, 20A    |
|                     |                                |