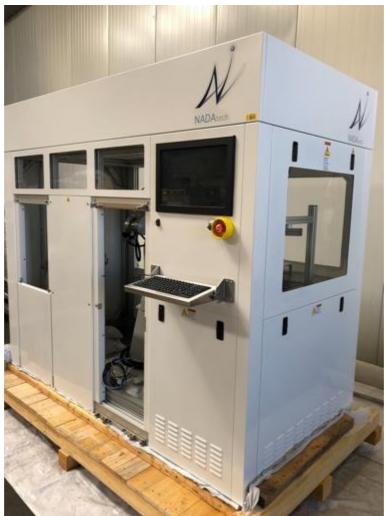

### **Nadatech T6 Wafer Sorter**

| Manufacturer        | Nadatech                       |
|---------------------|--------------------------------|
| Model               | T6                             |
| Description         | Nadatech T Series Wafer Sorter |
| Other information   | TWM300-1                       |
| Year of manufacture | 9/19/2013                      |
| Serial number       | 13-678-0154                    |
| Wafer size          | 12 inch                        |
| Condition           | Excellent                      |
| Number of Units     | 2                              |
| Product description |                                |
| Configuration No.   | T6-AA0000-1X2-377-E-1S0-0101   |
| Robot Mfr.          | STÄUBLI                        |
| Туре                | TX90 SCR                       |
| S/W OS              | Windows 7 Pro                  |
| Load Port Mfr.      | SHINKO / Brooks Automation     |
| Туре                | SELOP12F25-S7NT002             |
| Load Port Installed | 2                              |
| Static Eliminators  | Keyence / SJ-H132A             |
| Facility Power      | 400V, 3 phase, 50/60Gz, 20A    |
|                     |                                |