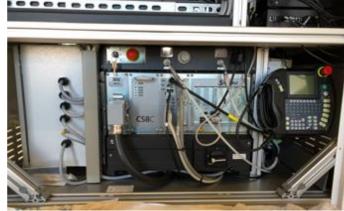

### **Nadatech T6 Wafer Sorter**

| Manufacturer        | Nadatech                       |
|---------------------|--------------------------------|
| Model               | T6                             |
| Description         | Nadatech T Series Wafer Sorter |
| Other information   | TWM300-1                       |
| Year of manufacture | 9/19/2013                      |
| Serial number       | 13-678-0154                    |
| Wafer size          | 12 inch                        |
| Condition           | Excellent                      |
| Number of Units     | 2                              |
| Product description |                                |
| Configuration No.   | T6-AA0000-1X2-377-E-1S0-0101   |
| Robot Mfr.          | STÄUBLI                        |
| Туре                | TX90 SCR                       |
| S/W OS              | Windows 7 Pro                  |
| Load Port Mfr.      | SHINKO / Brooks Automation     |
| Туре                | SELOP12F25-S7NT002             |
| Load Port Installed | 2                              |
| Static Eliminators  | Keyence / SJ-H132A             |
| Facility Power      | 400V, 3 phase, 50/60Gz, 20A    |
|                     |                                |