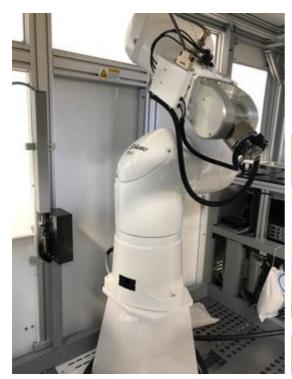

### **Nadatech T6 Wafer Sorter**

| Manufacturer        | Nadatech                       |
|---------------------|--------------------------------|
| Model               | T6                             |
| Description         | Nadatech T Series Wafer Sorter |
| Other information   | TWM300-1                       |
| Year of manufacture | 9/19/2013                      |
| Serial number       | 13-678-0154                    |
| Wafer size          | 12 inch                        |
| Condition           | Excellent                      |
| Number of Units     | 2                              |
| Product description |                                |
| Configuration No.   | T6-AA0000-1X2-377-E-1S0-0101   |
| Robot Mfr.          | STÄUBLI                        |
| Туре                | TX90 SCR                       |
| S/W OS              | Windows 7 Pro                  |
| Load Port Mfr.      | SHINKO / Brooks Automation     |
| Туре                | SELOP12F25-S7NT002             |
| Load Port Installed | 2                              |
| Static Eliminators  | Keyence / SJ-H132A             |
| Facility Power      | 400V, 3 phase, 50/60Gz, 20A    |
|                     |                                |