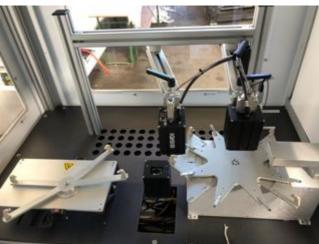

### **Nadatech T6 Wafer Sorter**

| Manufacturer        | Nadatech                       |
|---------------------|--------------------------------|
| Model               | T6                             |
| Description         | Nadatech T Series Wafer Sorter |
| Other information   | TWM300-1                       |
| Year of manufacture | 9/19/2013                      |
| Serial number       | 13-678-0154                    |
| Wafer size          | 12 inch                        |
| Condition           | Excellent                      |
| Number of Units     | 2                              |
| Product description |                                |
| Configuration No.   | T6-AA0000-1X2-377-E-1S0-0101   |
| Robot Mfr.          | STÄUBLI                        |
| Туре                | TX90 SCR                       |
| S/W OS              | Windows 7 Pro                  |
| Load Port Mfr.      | SHINKO / Brooks Automation     |
| Туре                | SELOP12F25-S7NT002             |
| Load Port Installed | 2                              |
| Static Eliminators  | Keyence / SJ-H132A             |
| Facility Power      | 400V, 3 phase, 50/60Gz, 20A    |
|                     |                                |