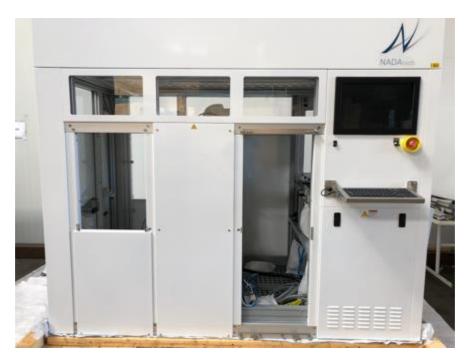

### **Nadatech T6 Wafer Sorter**

| Manufacturer        | Nadatech                       |
|---------------------|--------------------------------|
| Model               | T6                             |
| Description         | Nadatech T Series Wafer Sorter |
| Other information   | TWM300-1                       |
| Year of manufacture | 9/19/2013                      |
| Serial number       | 13-678-0154                    |
| Wafer size          | 12 inch                        |
| Condition           | Excellent                      |
| Number of Units     | 2                              |
| Product description |                                |
| Configuration No.   | T6-AA0000-1X2-377-E-1S0-0101   |
| Robot Mfr.          | STÄUBLI                        |
| Туре                | TX90 SCR                       |
| S/W OS              | Windows 7 Pro                  |
| Load Port Mfr.      | SHINKO / Brooks Automation     |
| Туре                | SELOP12F25-S7NT002             |
| Load Port Installed | 2                              |
| Static Eliminators  | Keyence / SJ-H132A             |
| Facility Power      | 400V, 3 phase, 50/60Gz, 20A    |
|                     |                                |