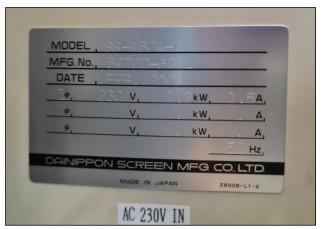

### **Dainippon SS-W60A-A**

| Manufacturer               | Dainippon Screen Mfg. Co. Ltd. |
|----------------------------|--------------------------------|
| Туре                       | SS-W60A-A                      |
| Description                | Wafer and Mask Scrubber        |
| Other Information          |                                |
| Year of Manufacture        | 2000                           |
| Serial Number              | 59700-6224                     |
| Wafer Size                 | 6 inch                         |
| Condition                  |                                |
| <b>Product Description</b> |                                |
|                            |                                |
|                            |                                |
|                            |                                |
|                            |                                |
|                            |                                |
|                            |                                |
|                            |                                |
|                            |                                |
|                            |                                |
|                            |                                |
|                            |                                |
|                            |                                |
|                            |                                |
|                            |                                |
|                            |                                |
|                            |                                |
|                            |                                |
|                            |                                |
|                            |                                |
|                            |                                |