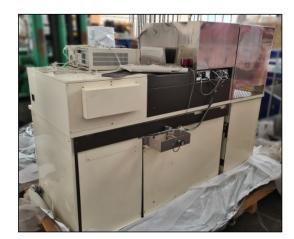

### Rigaku XRF 3630

| Manufacturer               | Rigaku         |
|----------------------------|----------------|
| Туре                       | XRF 3630       |
| Description                | Wafer Analyzer |
| Other Information          |                |
| Year of Manufacture        | 1995           |
| Serial Number              | RR42036        |
| Wafer Size                 | 8 inch         |
| Condition                  |                |
| <b>Product Description</b> |                |
|                            |                |
|                            |                |
|                            |                |
|                            |                |
|                            |                |
|                            |                |
|                            |                |
|                            |                |
|                            |                |
|                            |                |
|                            |                |
|                            |                |
|                            |                |
|                            |                |
|                            |                |
|                            |                |
|                            |                |
|                            |                |
|                            |                |
|                            |                |

front back

type plate Rigaku XRF 3630

front panel

chamber 1

chamber 2

HV tank

All Equipment is offered subject to prior sale. This item will be quoted based upon specific terms and configuration required. Interested parties may contact PTW Europa GmbH at: <a href="mailto:info@ptweurope.com">info@ptweurope.com</a>