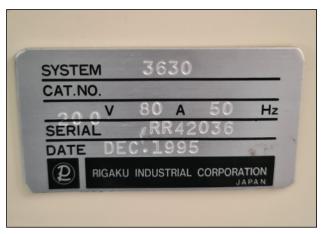

### Rigaku XRF 3630

| Manufacturer               | Rigaku         |
|----------------------------|----------------|
| Туре                       | XRF 3630       |
| Description                | Wafer Analyzer |
| Other Information          |                |
| Year of Manufacture        | 1995           |
| Serial Number              | RR42036        |
| Wafer Size                 | 8 inch         |
| Condition                  |                |
| <b>Product Description</b> |                |
|                            |                |
|                            |                |
|                            |                |
|                            |                |
|                            |                |
|                            |                |
|                            |                |
|                            |                |
|                            |                |
|                            |                |
|                            |                |
|                            |                |
|                            |                |
|                            |                |
|                            |                |
|                            |                |
|                            |                |
|                            |                |
|                            |                |
|                            |                |

front back

type plate Rigaku XRF 3630

front panel

chamber 1

chamber 2

HV tank

All Equipment is offered subject to prior sale. This item will be quoted based upon specific terms and configuration required. Interested parties may contact PTW Europa GmbH at: <a href="mailto:info@ptweurope.com">info@ptweurope.com</a>