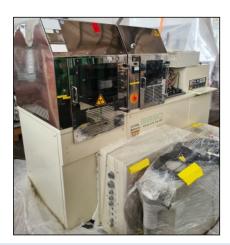

### Rigaku XRF 3630

| Manufacturer               | Rigaku         |
|----------------------------|----------------|
| Туре                       | XRF 3630       |
| Description                | Wafer Analyzer |
| Other Information          |                |
| Year of Manufacture        | 1995           |
| Serial Number              | RR42036        |
| Wafer Size                 | 8 inch         |
| Condition                  |                |
| <b>Product Description</b> |                |
|                            |                |
|                            |                |
|                            |                |
|                            |                |
|                            |                |
|                            |                |
|                            |                |
|                            |                |
|                            |                |
|                            |                |
|                            |                |
|                            |                |
|                            |                |
|                            |                |
|                            |                |
|                            |                |
|                            |                |
|                            |                |
|                            |                |
|                            |                |

front back

type plate Rigaku XRF 3630

front panel

chamber 1

chamber 2

HV tank

All Equipment is offered subject to prior sale. This item will be quoted based upon specific terms and configuration required. Interested parties may contact PTW Europa GmbH at: <a href="mailto:info@ptweurope.com">info@ptweurope.com</a>