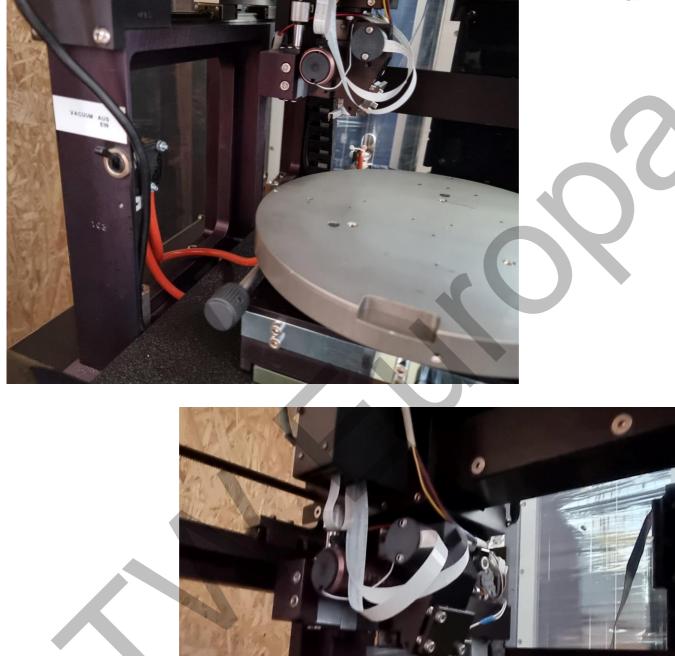

#### **Bruker Dektak 8**

| Manufacturer        | Bruker                                                                                                                                      |
|---------------------|---------------------------------------------------------------------------------------------------------------------------------------------|
| Model               | Dektak 8                                                                                                                                    |
| Description         | RTP (2 Chambers)                                                                                                                            |
| Other information   |                                                                                                                                             |
| Year of manufacture |                                                                                                                                             |
| Serial number       | 23089                                                                                                                                       |
| Site size           |                                                                                                                                             |
| Condition           | As is where is; PC missing;                                                                                                                 |
| Number of Units     | 1                                                                                                                                           |
| Product description | Performs contact-based 2D or 3D topography measurement to characterize film thickness, roughness, stress and defects on samples up to 200mm |
|                     | Delivers 262 um vertical range with 1 Å vertical resolution at 6.55 um range                                                                |
|                     | Has Step Height Repeatability of 7.5 Å step, 1 sigma                                                                                        |
|                     | Allows Maximum sample thickness of 25.4mm                                                                                                   |
|                     | PC missing                                                                                                                                  |
|                     |                                                                                                                                             |
|                     |                                                                                                                                             |