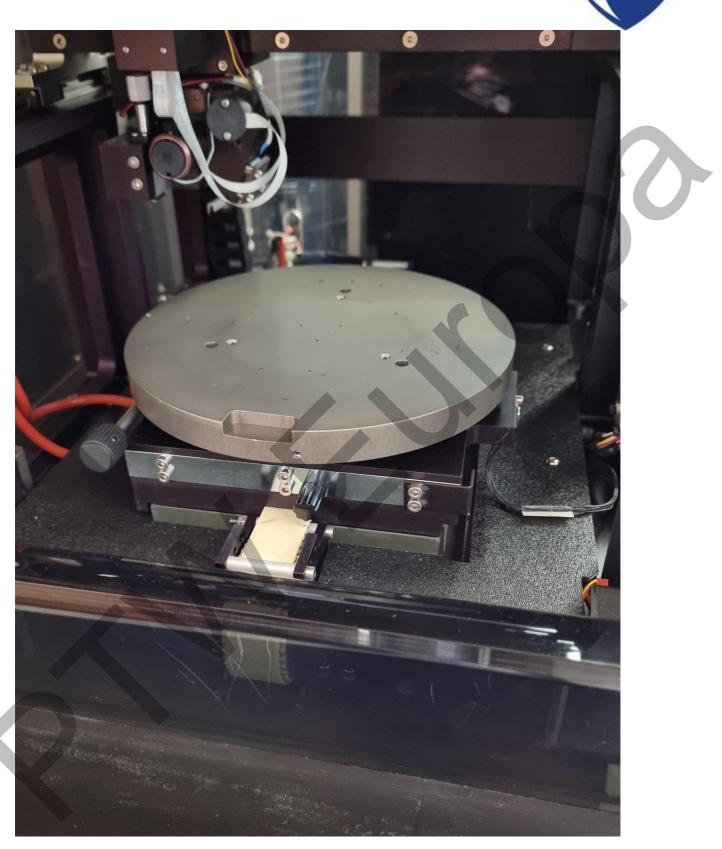

#### **Bruker Dektak 8**

| Manufacturer        | Bruker                                                                                                                                      |
|---------------------|---------------------------------------------------------------------------------------------------------------------------------------------|
| Model               | Dektak 8                                                                                                                                    |
| Description         | RTP (2 Chambers)                                                                                                                            |
| Other information   |                                                                                                                                             |
| Year of manufacture |                                                                                                                                             |
| Serial number       | 23089                                                                                                                                       |
| Site size           |                                                                                                                                             |
| Condition           | As is where is; PC missing;                                                                                                                 |
| Number of Units     | 1                                                                                                                                           |
| Product description | Performs contact-based 2D or 3D topography measurement to characterize film thickness, roughness, stress and defects on samples up to 200mm |
|                     | Delivers 262 um vertical range with 1 Å vertical resolution at 6.55 um range                                                                |
|                     | Has Step Height Repeatability of 7.5 Å step, 1 sigma                                                                                        |
|                     | Allows Maximum sample thickness of 25.4mm                                                                                                   |
|                     | PC missing                                                                                                                                  |
|                     |                                                                                                                                             |
|                     |                                                                                                                                             |