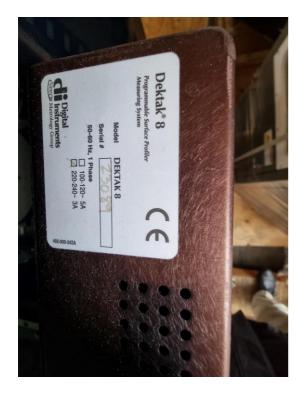

#### **Bruker Dektak 8**

| Manufacturer        | Bruker                                                                                                                                      |
|---------------------|---------------------------------------------------------------------------------------------------------------------------------------------|
| Model               | Dektak 8                                                                                                                                    |
| Description         | RTP (2 Chambers)                                                                                                                            |
| Other information   |                                                                                                                                             |
| Year of manufacture |                                                                                                                                             |
| Serial number       | 23089                                                                                                                                       |
| Site size           |                                                                                                                                             |
| Condition           | As is where is; PC missing;                                                                                                                 |
| Number of Units     | 1                                                                                                                                           |
| Product description | Performs contact-based 2D or 3D topography measurement to characterize film thickness, roughness, stress and defects on samples up to 200mm |
|                     | Delivers 262 um vertical range with 1 Å vertical resolution at 6.55 um range                                                                |
|                     | Has Step Height Repeatability of 7.5 Å step, 1 sigma                                                                                        |
|                     | Allows Maximum sample thickness of 25.4mm                                                                                                   |
|                     | PC missing                                                                                                                                  |
|                     |                                                                                                                                             |
|                     |                                                                                                                                             |