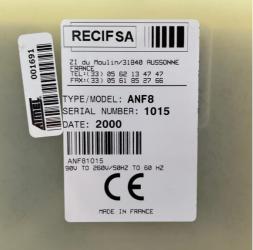

## **PTW ASIA PTE LTD**

| RECIF ANF8 – 8" Notch Aligners |                                                   |
|--------------------------------|---------------------------------------------------|
| Manufacturer                   | RECIF SA                                          |
| Model                          | ANF8                                              |
| Description                    | 8" Notch Aligner                                  |
| Other information              |                                                   |
| Year of manufacture            | 1997 / 1999 / 2000                                |
| Serial number                  | 774 / 921 / 950 / 985 / 1011 / 1012 / 1014 / 1015 |
|                                | / 1097                                            |
| Site size                      |                                                   |
| Condition                      | good                                              |
| Number of Units                | 9                                                 |
| Product description            | 200mm Notch Aligner                               |
|                                | 10mm Rotating Rod                                 |
|                                | 90V to 260V, 50Hz to 60Hz                         |