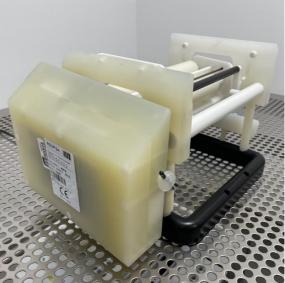

## **PTW ASIA PTE LTD**

| RECIF ANF8 – 8" Notch Aligners |                                                   |
|--------------------------------|---------------------------------------------------|
| Manufacturer                   | RECIF SA                                          |
| Model                          | ANF8                                              |
| Description                    | 8" Notch Aligner                                  |
| Other information              |                                                   |
| Year of manufacture            | 1997 / 1999 / 2000                                |
| Serial number                  | 774 / 921 / 950 / 985 / 1011 / 1012 / 1014 / 1015 |
|                                | / 1097                                            |
| Site size                      |                                                   |
| Condition                      | good                                              |
| Number of Units                | 9                                                 |
| Product description            | 200mm Notch Aligner                               |
|                                | 10mm Rotating Rod                                 |
|                                | 90V to 260V, 50Hz to 60Hz                         |