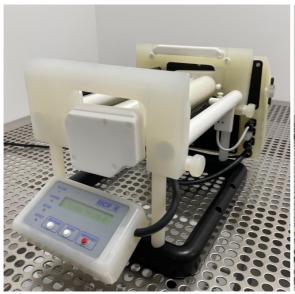

## **PTW ASIA PTE LTD**

| RECIF ANF8 – 8" Notch Aligners |                                                   |
|--------------------------------|---------------------------------------------------|
| Manufacturer                   | RECIF SA                                          |
| Model                          | ANF8                                              |
| Description                    | 8" Notch Aligner                                  |
| Other information              |                                                   |
| Year of manufacture            | 1997 / 1999 / 2000                                |
| Serial number                  | 774 / 921 / 950 / 985 / 1011 / 1012 / 1014 / 1015 |
|                                | / 1097                                            |
| Site size                      |                                                   |
| Condition                      | good                                              |
| Number of Units                | 9                                                 |
| Product description            | 200mm Notch Aligner                               |
|                                | 10mm Rotating Rod                                 |
|                                | 90V to 260V, 50Hz to 60Hz                         |