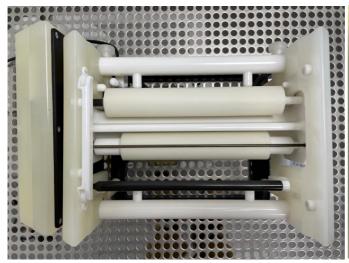

## **PTW ASIA PTE LTD**

| RECIF ANF8 – 8" Notch Aligners |                                                   |
|--------------------------------|---------------------------------------------------|
| Manufacturer                   | RECIF SA                                          |
| Model                          | ANF8                                              |
| Description                    | 8" Notch Aligner                                  |
| Other information              |                                                   |
| Year of manufacture            | 1997 / 1999 / 2000                                |
| Serial number                  | 774 / 921 / 950 / 985 / 1011 / 1012 / 1014 / 1015 |
|                                | / 1097                                            |
| Site size                      |                                                   |
| Condition                      | good                                              |
| Number of Units                | 9                                                 |
| Product description            | 200mm Notch Aligner                               |
|                                | 10mm Rotating Rod                                 |
|                                | 90V to 260V, 50Hz to 60Hz                         |