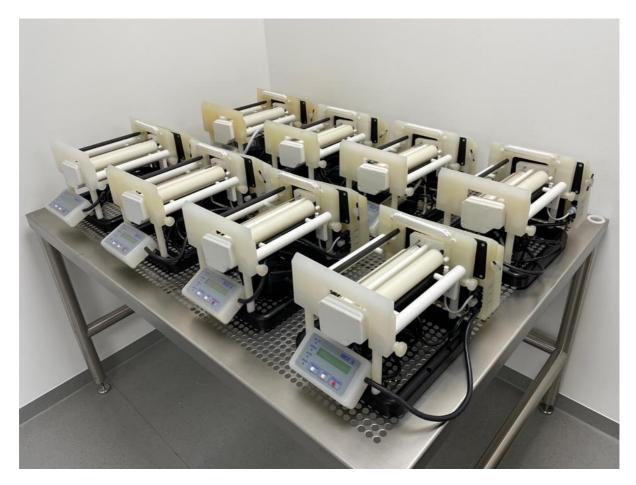

## **PTW ASIA PTE LTD**

| RECIF ANF8 – 8" Notch Aligners |                                                   |
|--------------------------------|---------------------------------------------------|
| Manufacturer                   | RECIF SA                                          |
| Model                          | ANF8                                              |
| Description                    | 8" Notch Aligner                                  |
| Other information              |                                                   |
| Year of manufacture            | 1997 / 1999 / 2000                                |
| Serial number                  | 774 / 921 / 950 / 985 / 1011 / 1012 / 1014 / 1015 |
|                                | / 1097                                            |
| Site size                      |                                                   |
| Condition                      | good                                              |
| Number of Units                | 9                                                 |
| Product description            | 200mm Notch Aligner                               |
|                                | 10mm Rotating Rod                                 |
|                                | 90V to 260V, 50Hz to 60Hz                         |