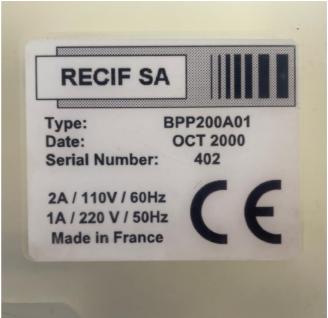

## **PTW ASIA PTE LTD**

| RECIF BPP8A01 / BPP200A01 – 8" Transfer Station |                                                |
|-------------------------------------------------|------------------------------------------------|
| Manufacturer                                    | RECIF SA                                       |
| Model                                           | BPP8A01 / BPP200A01                            |
| Description                                     | 8" Transfer Station, 6" Configuration Possible |
| Other information                               |                                                |
| Year of manufacture                             | 1999 / 2000 / 2001                             |
| Serial number                                   | 314 / 337 / 340 / 401 / 402 / 447              |
| Site size                                       |                                                |
| Condition                                       | good                                           |
| Number of Units                                 | 4*8" Configuration                             |
|                                                 | 2*6" Configuration                             |
| Product description                             | 200mm / 8" Transfer Station                    |
|                                                 | 2A / 110V / 60Hz                               |
|                                                 | 1A / 220V / 50Hz                               |