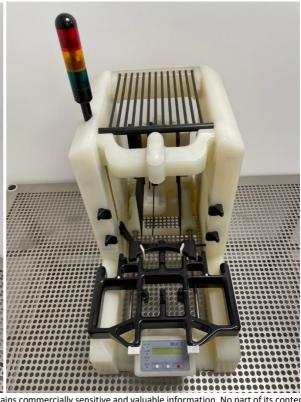

## **PTW ASIA PTE LTD**

| RECIF BPP8A01 / BPP200A01 – 8" Transfer Station |                                                |
|-------------------------------------------------|------------------------------------------------|
| Manufacturer                                    | RECIF SA                                       |
| Model                                           | BPP8A01 / BPP200A01                            |
| Description                                     | 8" Transfer Station, 6" Configuration Possible |
| Other information                               |                                                |
| Year of manufacture                             | 1999 / 2000 / 2001                             |
| Serial number                                   | 314 / 337 / 340 / 401 / 402 / 447              |
| Site size                                       |                                                |
| Condition                                       | good                                           |
| Number of Units                                 | 4*8" Configuration                             |
|                                                 | 2*6" Configuration                             |
| Product description                             | 200mm / 8" Transfer Station                    |
|                                                 | 2A / 110V / 60Hz                               |
|                                                 | 1A / 220V / 50Hz                               |