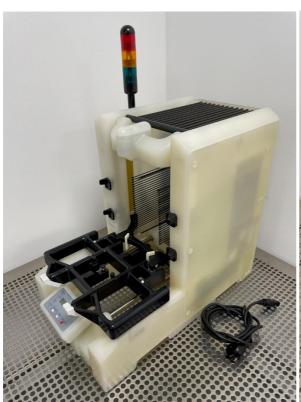

## **PTW ASIA PTE LTD**

| RECIF BPP8A01 / BPP200A01 – 8" Transfer Station |                                                |
|-------------------------------------------------|------------------------------------------------|
| Manufacturer                                    | RECIF SA                                       |
| Model                                           | BPP8A01 / BPP200A01                            |
| Description                                     | 8" Transfer Station, 6" Configuration Possible |
| Other information                               |                                                |
| Year of manufacture                             | 1999 / 2000 / 2001                             |
| Serial number                                   | 314 / 337 / 340 / 401 / 402 / 447              |
| Site size                                       |                                                |
| Condition                                       | good                                           |
| Number of Units                                 | 4*8" Configuration                             |
|                                                 | 2*6" Configuration                             |
| Product description                             | 200mm / 8" Transfer Station                    |
|                                                 | 2A / 110V / 60Hz                               |
|                                                 | 1A / 220V / 50Hz                               |