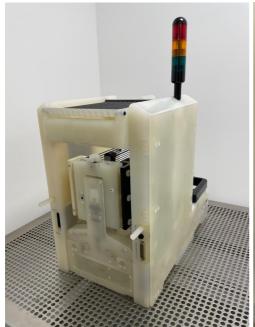

## **PTW ASIA PTE LTD**

| RECIF BPP8A01 / BPP200A01 – 8" Transfer Station |                                                |
|-------------------------------------------------|------------------------------------------------|
| Manufacturer                                    | RECIF SA                                       |
| Model                                           | BPP8A01 / BPP200A01                            |
| Description                                     | 8" Transfer Station, 6" Configuration Possible |
| Other information                               |                                                |
| Year of manufacture                             | 1999 / 2000 / 2001                             |
| Serial number                                   | 314 / 337 / 340 / 401 / 402 / 447              |
| Site size                                       |                                                |
| Condition                                       | good                                           |
| Number of Units                                 | 4*8" Configuration                             |
|                                                 | 2*6" Configuration                             |
| Product description                             | 200mm / 8" Transfer Station                    |
|                                                 | 2A / 110V / 60Hz                               |
|                                                 | 1A / 220V / 50Hz                               |