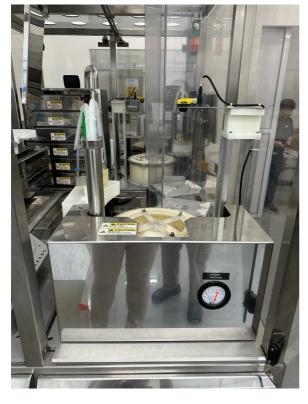

## **Suss MicroTEC Gamma**

| Manufacturer                 | Suss MicroTEC              |
|------------------------------|----------------------------|
| Model                        | Gamma                      |
| <b>Product Description</b>   | Coater & Developer         |
| Other Information            | NIL                        |
| Year of Manufacture          | 2009                       |
| Serial Number                | 255653                     |
| Wafer Size                   | 8 Inch                     |
| Number of Chamber            | 3 (1 Coater & 2 Developer) |
| Number of Load Port          | 2                          |
| (Type)                       | Cassette                   |
| Condition                    | Poor                       |
| Missing Items                | Developer Media Suppy      |
|                              |                            |
| <b>Conversion Capability</b> | 8 Inch and below           |