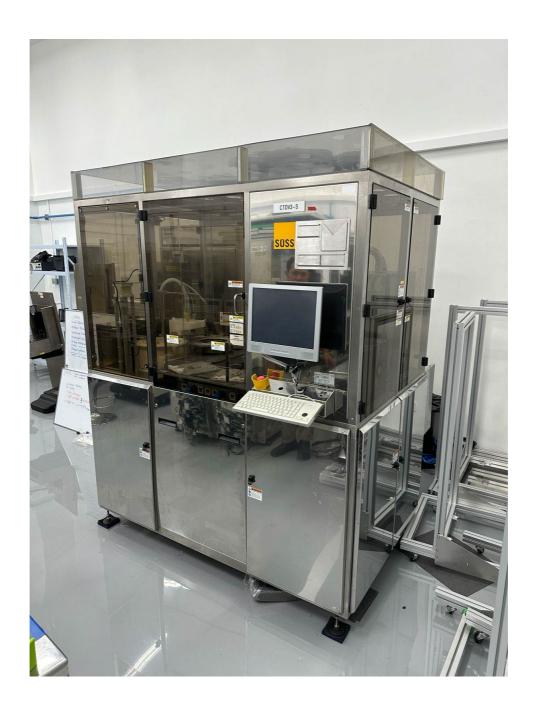

## **Suss MicroTEC Gamma**

| Manufacturer                 | Suss MicroTEC              |
|------------------------------|----------------------------|
| Model                        | Gamma                      |
| <b>Product Description</b>   | Coater & Developer         |
| Other Information            | NIL                        |
| Year of Manufacture          | 2009                       |
| Serial Number                | 255653                     |
| Wafer Size                   | 8 Inch                     |
| Number of Chamber            | 3 (1 Coater & 2 Developer) |
| Number of Load Port          | 2                          |
| (Type)                       | Cassette                   |
| Condition                    | Poor                       |
| Missing Items                | Developer Media Suppy      |
|                              |                            |
| <b>Conversion Capability</b> | 8 Inch and below           |