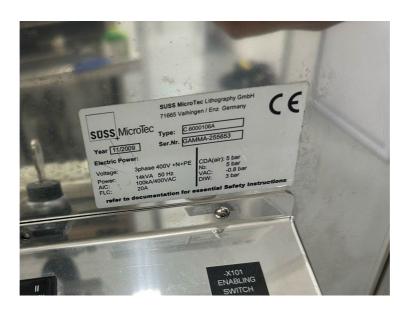

## **Suss MicroTEC Gamma**

| Manufacturer                 | Suss MicroTEC              |
|------------------------------|----------------------------|
| Model                        | Gamma                      |
| <b>Product Description</b>   | Coater & Developer         |
| Other Information            | NIL                        |
| Year of Manufacture          | 2009                       |
| Serial Number                | 255653                     |
| Wafer Size                   | 8 Inch                     |
| Number of Chamber            | 3 (1 Coater & 2 Developer) |
| Number of Load Port          | 2                          |
| (Type)                       | Cassette                   |
| Condition                    | Poor                       |
| Missing Items                | Developer Media Suppy      |
|                              |                            |
| <b>Conversion Capability</b> | 8 Inch and below           |