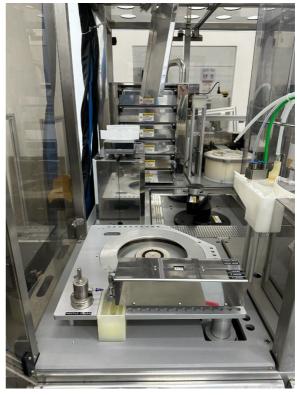

## **Suss MicroTEC Gamma**

| Manufacturer                 | Suss MicroTEC              |
|------------------------------|----------------------------|
| Model                        | Gamma                      |
| <b>Product Description</b>   | Coater & Developer         |
| Other Information            | NIL                        |
| Year of Manufacture          | 2009                       |
| Serial Number                | 255653                     |
| Wafer Size                   | 8 Inch                     |
| Number of Chamber            | 3 (1 Coater & 2 Developer) |
| Number of Load Port          | 2                          |
| (Type)                       | Cassette                   |
| Condition                    | Poor                       |
| Missing Items                | Developer Media Suppy      |
|                              |                            |
| <b>Conversion Capability</b> | 8 Inch and below           |