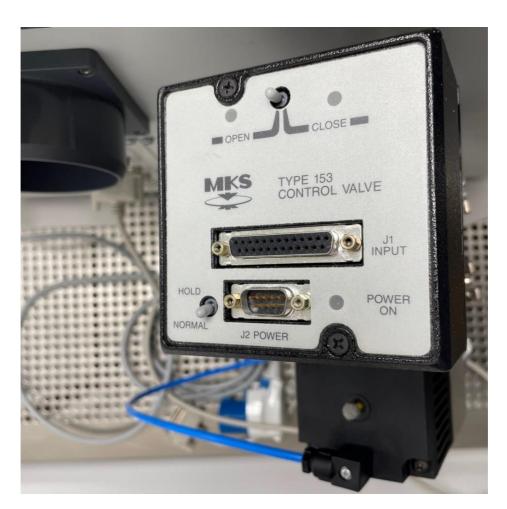

## **PTW ASIA PTE LTD**

| TePla - Plasma Asher |                                                   |
|----------------------|---------------------------------------------------|
| Manufacturer         | PVA TePla (Technics Plasma GmbH)                  |
| Model                | 300 Autoload-PC                                   |
| Description          | Plasma Asher / Plasma Processor                   |
| Other information    |                                                   |
| Year of manufacture  | 2000                                              |
| Serial number        | 1414 / 1390 / 1402 / 1394                         |
| Site size            | 4" / 6"                                           |
| Condition            | good                                              |
| Number of Units      | 4                                                 |
| Product description  | 230 V / 50/60 Hz, max. load current 13 A          |
|                      | Max. short circuit current 16 A                   |
|                      | 4 – 6 bar Photoresist stripping, Surface cleaning |
|                      | Max. short circuit current 16 A                   |