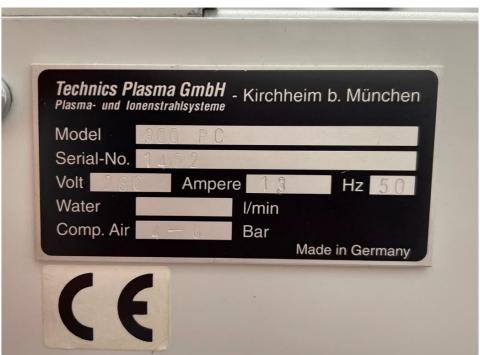

## **PTW ASIA PTE LTD**

| TePla - Plasma Asher |                                                   |
|----------------------|---------------------------------------------------|
| Manufacturer         | PVA TePla (Technics Plasma GmbH)                  |
| Model                | 300 Autoload-PC                                   |
| Description          | Plasma Asher / Plasma Processor                   |
| Other information    |                                                   |
| Year of manufacture  | 2000                                              |
| Serial number        | 1414 / 1390 / 1402 / 1394                         |
| Site size            | 4" / 6"                                           |
| Condition            | good                                              |
| Number of Units      | 4                                                 |
| Product description  | 230 V / 50/60 Hz, max. load current 13 A          |
|                      | Max. short circuit current 16 A                   |
|                      | 4 – 6 bar Photoresist stripping, Surface cleaning |
|                      | Max. short circuit current 16 A                   |