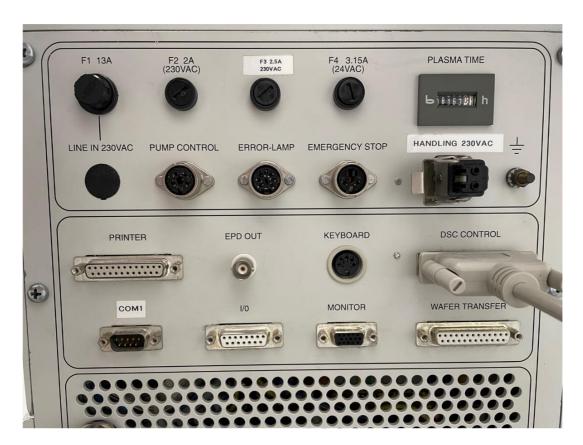

## **PTW ASIA PTE LTD**

| TePla - Plasma Asher |                                                   |
|----------------------|---------------------------------------------------|
| Manufacturer         | PVA TePla (Technics Plasma GmbH)                  |
| Model                | 300 Autoload-PC                                   |
| Description          | Plasma Asher / Plasma Processor                   |
| Other information    |                                                   |
| Year of manufacture  | 2000                                              |
| Serial number        | 1414 / 1390 / 1402 / 1394                         |
| Site size            | 4" / 6"                                           |
| Condition            | good                                              |
| Number of Units      | 4                                                 |
| Product description  | 230 V / 50/60 Hz, max. load current 13 A          |
|                      | Max. short circuit current 16 A                   |
|                      | 4 – 6 bar Photoresist stripping, Surface cleaning |
|                      | Max. short circuit current 16 A                   |