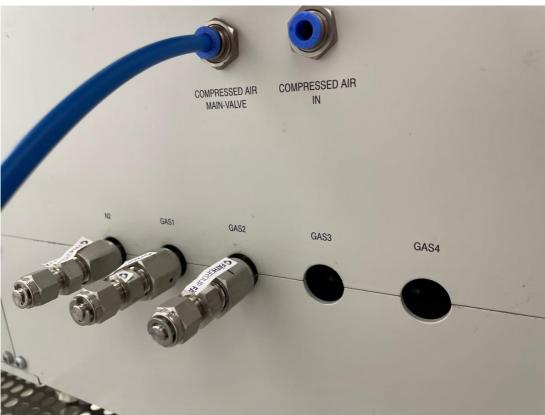

## **PTW ASIA PTE LTD**

| TePla - Plasma Asher |                                                   |
|----------------------|---------------------------------------------------|
| Manufacturer         | PVA TePla (Technics Plasma GmbH)                  |
| Model                | 300 Autoload-PC                                   |
| Description          | Plasma Asher / Plasma Processor                   |
| Other information    |                                                   |
| Year of manufacture  | 2000                                              |
| Serial number        | 1414 / 1390 / 1402 / 1394                         |
| Site size            | 4" / 6"                                           |
| Condition            | good                                              |
| Number of Units      | 4                                                 |
| Product description  | 230 V / 50/60 Hz, max. load current 13 A          |
|                      | Max. short circuit current 16 A                   |
|                      | 4 – 6 bar Photoresist stripping, Surface cleaning |
|                      | Max. short circuit current 16 A                   |