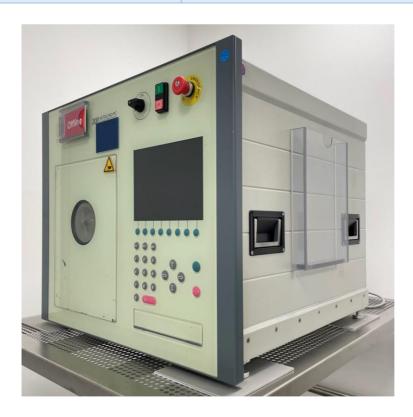

## **PTW ASIA PTE LTD**

| TePla - Plasma Asher |                                                   |
|----------------------|---------------------------------------------------|
| Manufacturer         | PVA TePla (Technics Plasma GmbH)                  |
| Model                | 300 Autoload-PC                                   |
| Description          | Plasma Asher / Plasma Processor                   |
| Other information    |                                                   |
| Year of manufacture  | 2000                                              |
| Serial number        | 1414 / 1390 / 1402 / 1394                         |
| Site size            | 4" / 6"                                           |
| Condition            | good                                              |
| Number of Units      | 4                                                 |
| Product description  | 230 V / 50/60 Hz, max. load current 13 A          |
|                      | Max. short circuit current 16 A                   |
|                      | 4 – 6 bar Photoresist stripping, Surface cleaning |
|                      | Max. short circuit current 16 A                   |