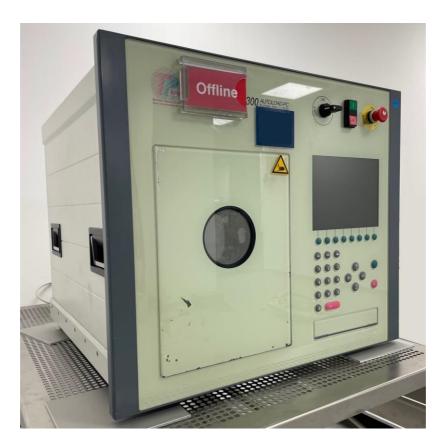

## **PTW ASIA PTE LTD**

| TePla - Plasma Asher |                                                   |
|----------------------|---------------------------------------------------|
| Manufacturer         | PVA TePla (Technics Plasma GmbH)                  |
| Model                | 300 Autoload-PC                                   |
| Description          | Plasma Asher / Plasma Processor                   |
| Other information    |                                                   |
| Year of manufacture  | 2000                                              |
| Serial number        | 1414 / 1390 / 1402 / 1394                         |
| Site size            | 4" / 6"                                           |
| Condition            | good                                              |
| Number of Units      | 4                                                 |
| Product description  | 230 V / 50/60 Hz, max. load current 13 A          |
|                      | Max. short circuit current 16 A                   |
|                      | 4 – 6 bar Photoresist stripping, Surface cleaning |
|                      | Max. short circuit current 16 A                   |