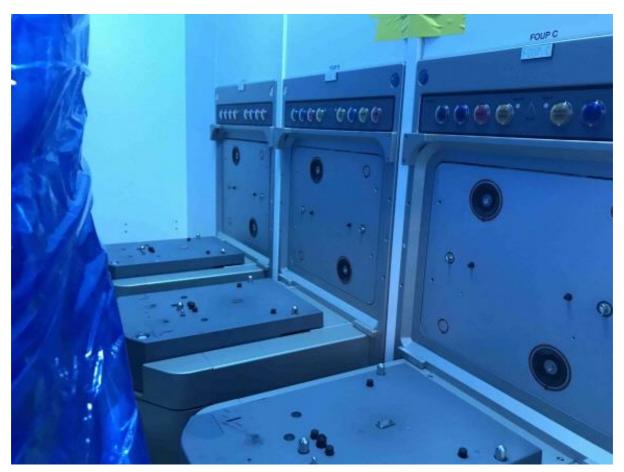

## PTW ASIA PTE LTD

| SEZ ES34            |            |
|---------------------|------------|
| Manufacturer        | SEZ        |
| Model               | ES34       |
| Description         | 4 Chambers |
| Serial Number       | 1125       |
| Wafer Size          | 8, 12      |
| Year of Manufacture | 2008       |
| Location            | Austria    |