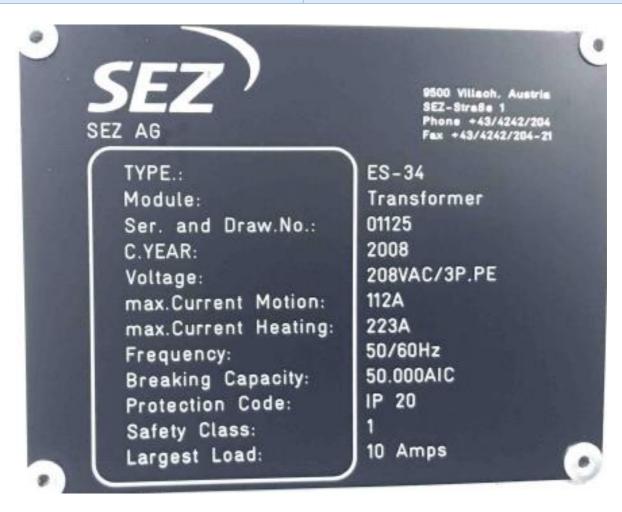

## PTW ASIA PTE LTD

| SEZ ES34            |            |
|---------------------|------------|
| Manufacturer        | SEZ        |
| Model               | ES34       |
| Description         | 4 Chambers |
| Serial Number       | 1125       |
| Wafer Size          | 8, 12      |
| Year of Manufacture | 2008       |
| Location            | Austria    |