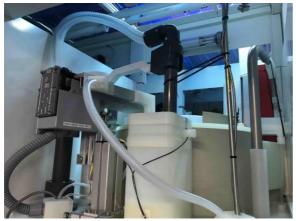

## PTW ASIA PTE LTD

| SEZ ES34            |            |
|---------------------|------------|
| Manufacturer        | SEZ        |
| Model               | ES34       |
| Description         | 4 Chambers |
| Serial Number       | 1125       |
| Wafer Size          | 8, 12      |
| Year of Manufacture | 2008       |
| Location            | Austria    |