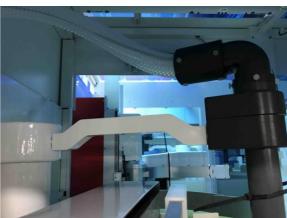

## PTW ASIA PTE LTD

| SEZ ES34            |            |
|---------------------|------------|
| Manufacturer        | SEZ        |
| Model               | ES34       |
| Description         | 4 Chambers |
| Serial Number       | 1125       |
| Wafer Size          | 8, 12      |
| Year of Manufacture | 2008       |
| Location            | Austria    |